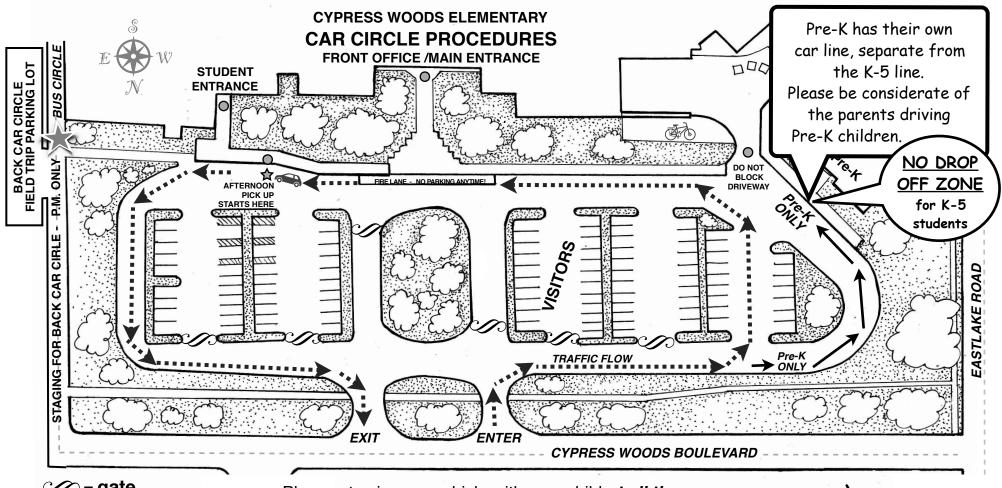

ATTENTION!
DROP OFF! PICK UP
PROCEDURES!

Please stay in your vehicle with your child *at all times* until your child has been unloaded safely on the sidewalk.

Always use the designated crosswalks when crossing the parking lot.

## AFTERNOON CAR CIRCLE PICK-UP

<u>Front Car Circle:</u> Grades K-2 and grades 3-5 with younger siblings will be picked up in the front of school in the car circle.

<u>Back Car Circle:</u> Grades 3-5 without younger siblings, **cannot** pick-up prior to **2:50 p.m.** 

DO NOT ARRIVE PRIOR TO 2:50 p.m.

SAN DO NOT

ALLOW YOUR

CHILD TO

WALK THROUGH

THE PARKING LOT!

Treat others the way you would like to be treated.

You will not be allowed to enter the back driveway until the buses are dismissed.

ALL VISITORS MUST VISIT THE FRONT OFFICE BEFORE ENTERING CAMPUS